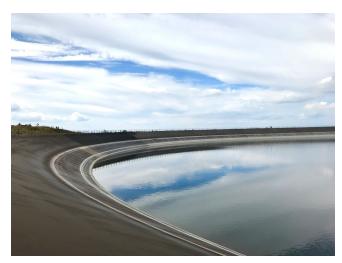

# Dlouhé stráně Dam

From Kouty nad Desnou, you can go there on foot or you can be taken by a cable car. The upper reservoir of the artificially created pumped-storage hydroelectric power plant, located at an altitude of 1350 m above sea level, reaches a depth of 26 m and is a technical sight of interest. With a pre-arranged tour, it is possible to look inside the