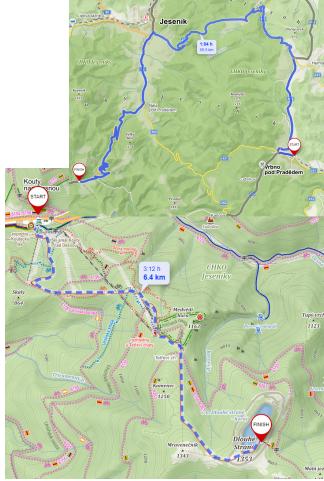

# Dlouhé stráně Dam

From Kouty nad Desnou, you can go there on foot or you can be taken by a cable car. The upper reservoir of the artificially created pumped-storage hydroelectric power plant, located at an altitude of 1350 m above sea level, reaches a depth of 26 m and is a technical sight of interest. With a pre-arranged tour, it is possible to look inside the