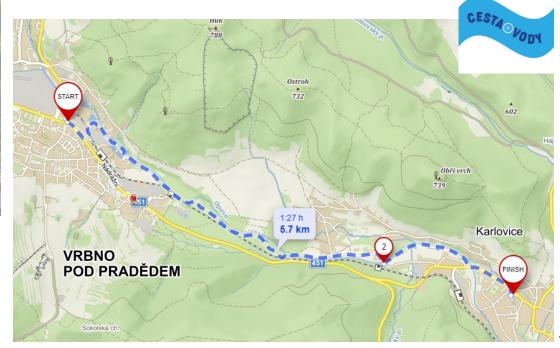

The Path along the River is a nature trail for pedestrians along the Opava River. It leads from the centre of Vrbno pod Pradědem (from the roundabout towards Zlaté Hory) to the **VÍCE Ve mlýně** (MORE in the Mill) Educational Centre in Karlovice. In 2020, it was supplemented with educational boards and interactive elements that will acquaint you with life in water and its surroundings.

The trail is marked with a **blue-white sign**, leading between the train tracks and the river. You do not cross the railway tracks anywhere; cross a metal bridge over the river in Zadní Ves in Karlovice.