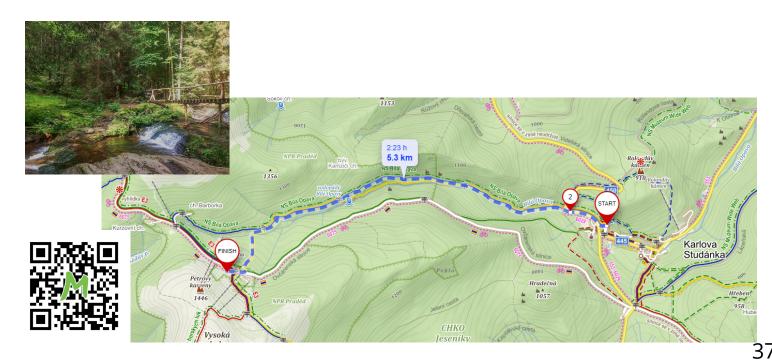

## Bílá Opava **River Nature Trail**

5,3 km

9,3 km

() 2,5 h

210 m

The nature trail leads through mountain nature along the Bílá Opava River. It consists of two parallel routes (blue, 5.5 km long = easier, and yellow, 5 km long), which are common in places. Both start in Karlova Studánka at the Hubertus Hotel and split up in a place called Na Paloučku. The blue route ends at the Barborka Chalet, the yellow at the Ovčárna Hotel. Get ready to overcome a more difficult terrain, where you will find fallen trunks, slippery rocks, wooden ladders and footbridges leading across the Bílá Opava River. Altogether, there are 13 natural science information panels. The trail is open to tourists in the summer season from June to the end of September. It is not recommended in winter.