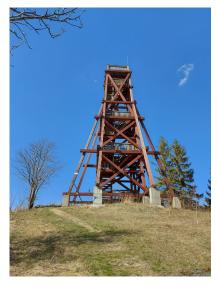

## Na Skalce Lookout Tower

(<u>)</u> 3 h

**∧** 327 m

Everyone will enjoy a trip to the Na Skalce lookout tower. A view of Praděd awaits you along the trail from Vrbno along the blue tourist sign. Along the way you will see a number of bunkers hidden in the forest above Karlovice, a well of Twelve Friends, and you will walk around the peaks of Větrník and Ostrý. Continue along the blue sigh. This will take you to the Na Skalce lookout tower, where you can relax under a shelter.

The lookout tower is accessible free of charge all year round.

If you want to extend the trip, we recommend that you go from the lookout tower along the Na Skalce Nature Trail to the African Safari and Zoo.