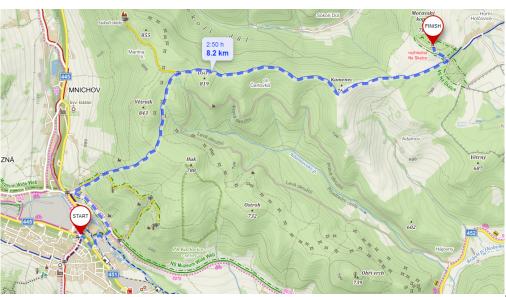

## Na Skalce Lookout Tower

(<u>)</u> 3 h

**∧** 327 m

Everyone will enjoy a trip to the Na Skalce lookout tower. A view of Praděd awaits you along the trail from Vrbno along the blue tourist sign. Along the way you will see a number of bunkers hidden in the forest above Karlovice, a well of Twelve Friends, and you will walk around the peaks of Větrník and Ostrý. Continue along the blue sigh. This will take you to the Na Skalce lookout tower, where you can relax under a shelter.

The lookout tower is accessible free of charge all year round.

If you want to extend the trip, we recommend that you go from the lookout tower along the Na Skalce Nature Trail to the African Safari and Zoo.