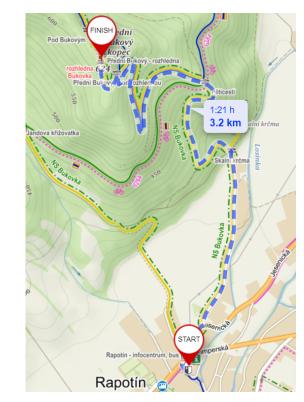

## Bukovka **Lookout Tower**

3,2 km

59 km

() 2,5 h

265 m

At the very top of Bukový kopec hill in the Hanušovická vrchovina (Hanušovice Highlands), at an altitude of 625 m above sea level, there is a 22 m high Bukovka lookout tower.

The shortest way to the lookout tower is along the yellow sing route from

the information centre in Rapotín (3.2 km).