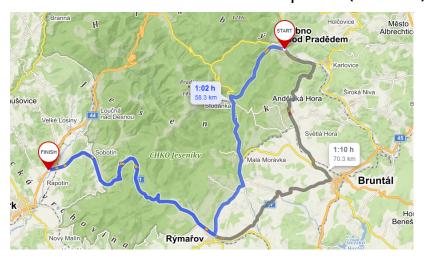

## Bukovka **Lookout Tower**

3,2 km

59 km

() 2,5 h

265 m

At the very top of Bukový kopec hill in the Hanušovická vrchovina (Hanušovice Highlands), at an altitude of 625 m above sea level, there is a 22 m high Bukovka lookout tower.

The shortest way to the lookout tower is along the yellow sing route from

the information centre in Rapotín (3.2 km).